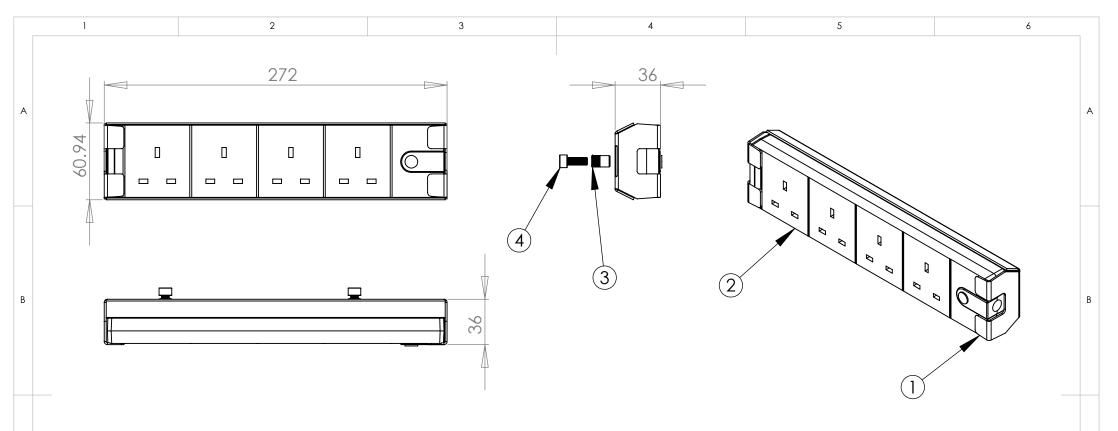

## This is a pressed part and does not need nesting/folding

|                                                                                               |           | Г                                                  |    |                          |                |                                                   |                                                                                                                                                                                                                                                                                                                                                                                                                                                                                                                                                                                                                                                                                                                                                                                                                                                                                                                                                                                                                                                                                                                                                                                                                                                                                                                                                                                                                                                                                                                                                                                                                                                                                                                                                                                                                                                                                                                                                                                                                                                                                                                                | OM Tabla                                                |           | l C |
|-----------------------------------------------------------------------------------------------|-----------|----------------------------------------------------|----|--------------------------|----------------|---------------------------------------------------|--------------------------------------------------------------------------------------------------------------------------------------------------------------------------------------------------------------------------------------------------------------------------------------------------------------------------------------------------------------------------------------------------------------------------------------------------------------------------------------------------------------------------------------------------------------------------------------------------------------------------------------------------------------------------------------------------------------------------------------------------------------------------------------------------------------------------------------------------------------------------------------------------------------------------------------------------------------------------------------------------------------------------------------------------------------------------------------------------------------------------------------------------------------------------------------------------------------------------------------------------------------------------------------------------------------------------------------------------------------------------------------------------------------------------------------------------------------------------------------------------------------------------------------------------------------------------------------------------------------------------------------------------------------------------------------------------------------------------------------------------------------------------------------------------------------------------------------------------------------------------------------------------------------------------------------------------------------------------------------------------------------------------------------------------------------------------------------------------------------------------------|---------------------------------------------------------|-----------|-----|
| ſ                                                                                             |           |                                                    | NO | NO Part Number           |                |                                                   | BOM Table Construction Construc |                                                         |           |     |
| )                                                                                             |           | ł                                                  |    | Par20001530              |                | Electrical Socket 4 Way 150 Fixings (Assembly - C |                                                                                                                                                                                                                                                                                                                                                                                                                                                                                                                                                                                                                                                                                                                                                                                                                                                                                                                                                                                                                                                                                                                                                                                                                                                                                                                                                                                                                                                                                                                                                                                                                                                                                                                                                                                                                                                                                                                                                                                                                                                                                                                                |                                                         | QTY.<br>1 |     |
|                                                                                               | L         | 4                                                  |    |                          |                |                                                   |                                                                                                                                                                                                                                                                                                                                                                                                                                                                                                                                                                                                                                                                                                                                                                                                                                                                                                                                                                                                                                                                                                                                                                                                                                                                                                                                                                                                                                                                                                                                                                                                                                                                                                                                                                                                                                                                                                                                                                                                                                                                                                                                |                                                         |           |     |
|                                                                                               | Ţ         |                                                    | 2  | Par20003172              |                | 4 Way Electrical Socket                           |                                                                                                                                                                                                                                                                                                                                                                                                                                                                                                                                                                                                                                                                                                                                                                                                                                                                                                                                                                                                                                                                                                                                                                                                                                                                                                                                                                                                                                                                                                                                                                                                                                                                                                                                                                                                                                                                                                                                                                                                                                                                                                                                |                                                         | 1<br>2    |     |
|                                                                                               |           |                                                    | 3  | RSI-                     | MET-6-PS-CZN   | Countersunk Head Knurled Body Rivnut M6           |                                                                                                                                                                                                                                                                                                                                                                                                                                                                                                                                                                                                                                                                                                                                                                                                                                                                                                                                                                                                                                                                                                                                                                                                                                                                                                                                                                                                                                                                                                                                                                                                                                                                                                                                                                                                                                                                                                                                                                                                                                                                                                                                | ⊢                                                       |           |     |
|                                                                                               |           |                                                    | 4  | SCS-M                    | ET-6X16-HT-CZN | Socke                                             | t Cap Bolt M6                                                                                                                                                                                                                                                                                                                                                                                                                                                                                                                                                                                                                                                                                                                                                                                                                                                                                                                                                                                                                                                                                                                                                                                                                                                                                                                                                                                                                                                                                                                                                                                                                                                                                                                                                                                                                                                                                                                                                                                                                                                                                                                  | X 16 (High Tensile Bright Zinc Plated Clear Passivated) | 2         |     |
| C                                                                                             | Descripti | ion                                                | E  | ectric                   | cal socket 4   | '                                                 | uk 150 F                                                                                                                                                                                                                                                                                                                                                                                                                                                                                                                                                                                                                                                                                                                                                                                                                                                                                                                                                                                                                                                                                                                                                                                                                                                                                                                                                                                                                                                                                                                                                                                                                                                                                                                                                                                                                                                                                                                                                                                                                                                                                                                       | Fixings                                                 |           |     |
| UNLESS OTHERWISE SPECIFIED:<br>DIMENSIONS ARE IN MILLIMETERS<br>SURFACE FINISH: Powder Coated |           |                                                    |    | Created Date: 21 Februar |                | DRW - REV<br>REV -<br>Z-960                       | See Below - Special Notes                                                                                                                                                                                                                                                                                                                                                                                                                                                                                                                                                                                                                                                                                                                                                                                                                                                                                                                                                                                                                                                                                                                                                                                                                                                                                                                                                                                                                                                                                                                                                                                                                                                                                                                                                                                                                                                                                                                                                                                                                                                                                                      |                                                         |           |     |
| Created By Specials Thre                                                                      |           |                                                    |    |                          | Material:      |                                                   | 2-300                                                                                                                                                                                                                                                                                                                                                                                                                                                                                                                                                                                                                                                                                                                                                                                                                                                                                                                                                                                                                                                                                                                                                                                                                                                                                                                                                                                                                                                                                                                                                                                                                                                                                                                                                                                                                                                                                                                                                                                                                                                                                                                          |                                                         |           |     |
|                                                                                               | Gree      | Jnicol Engineering<br>Green Road<br>Oxford OX3 8EU |    |                          | Gauge:         |                                                   |                                                                                                                                                                                                                                                                                                                                                                                                                                                                                                                                                                                                                                                                                                                                                                                                                                                                                                                                                                                                                                                                                                                                                                                                                                                                                                                                                                                                                                                                                                                                                                                                                                                                                                                                                                                                                                                                                                                                                                                                                                                                                                                                | Part Number & Part Revision<br>Ass20000809 REV - Z-960  |           |     |
| 3                                                                                             |           |                                                    |    |                          | WEIGHT: 0.83   |                                                   | Kg                                                                                                                                                                                                                                                                                                                                                                                                                                                                                                                                                                                                                                                                                                                                                                                                                                                                                                                                                                                                                                                                                                                                                                                                                                                                                                                                                                                                                                                                                                                                                                                                                                                                                                                                                                                                                                                                                                                                                                                                                                                                                                                             | SCALE:1:3 DO NOT SCALE DRAWING SHEET 1 OF 1             |           |     |