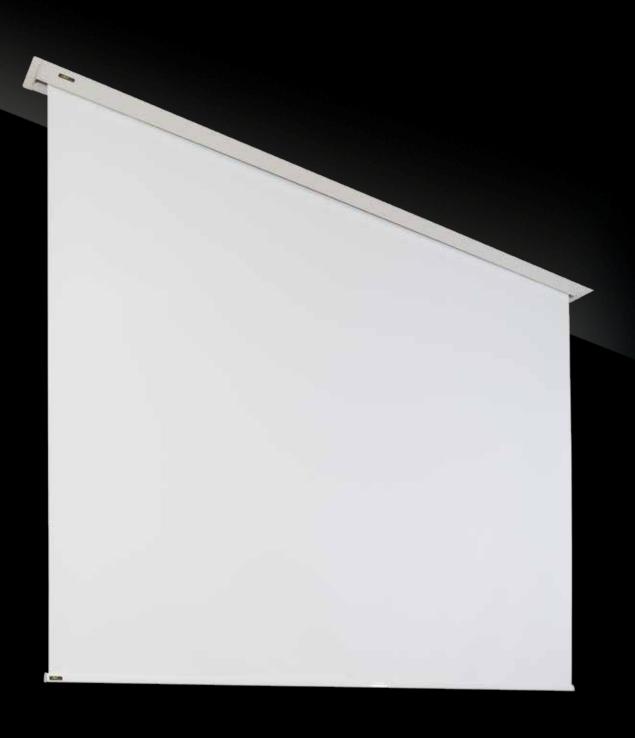

## WHAT IS A ROLL UP PROJECTION SCREEN?

The display solution that shows when needed and hides when not.

Most people nowadays are familiar with roll up projection screens since these display solutions are installed in quite a few places: What we call a roll up screen is a projection screen which is permanently installed but the projection surface can automatically hide in a casing when it is not needed. Roll up projection screens are usually mounted on or within the ceiling construction or on the wall and there are three main drives available: Electric motors, crank drives or spring roller drive.

## ROLL UP PROJECTION SCREENS

High precision. Noiseless . Quick and safe installation. Long lifetime. Ultra flat case dimension.

All AV Stumpfl roll up projection screens feature an unequaled life time, highest precision components with certified materials. 5 Year warranty included. Projection installation perfected.