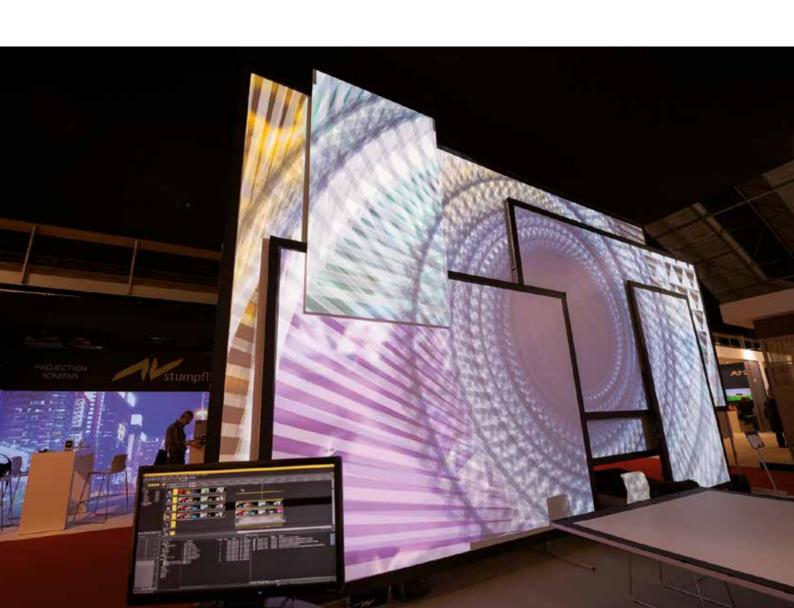

## CUSTOM DESIGN PROJECTION SCREENS

Any size. Any aspect ratio. Any radius. Any border. Any shape.

Whatever your projection screen requirements are we are eager to work hard developing and manufacturing a perfect solution. No standard standardized.

# WHAT IS A CUSTOM DESIGN PROJECTION SCREEN?

Are you looking for a projection screen that has to meet some special requirements? Do you want a screen which has enormous dimensions, a curved shape, an extra wide border (or no border) and special mounting options? This is what we call a custom design projection screen and this is what we do every day. During the past 40 years of projection screen manufacturing we gathered quite a lot of experience in terms of what is technically possible and what should be done in a different way. Our custom design projection screens are used in a variety of applications such as: