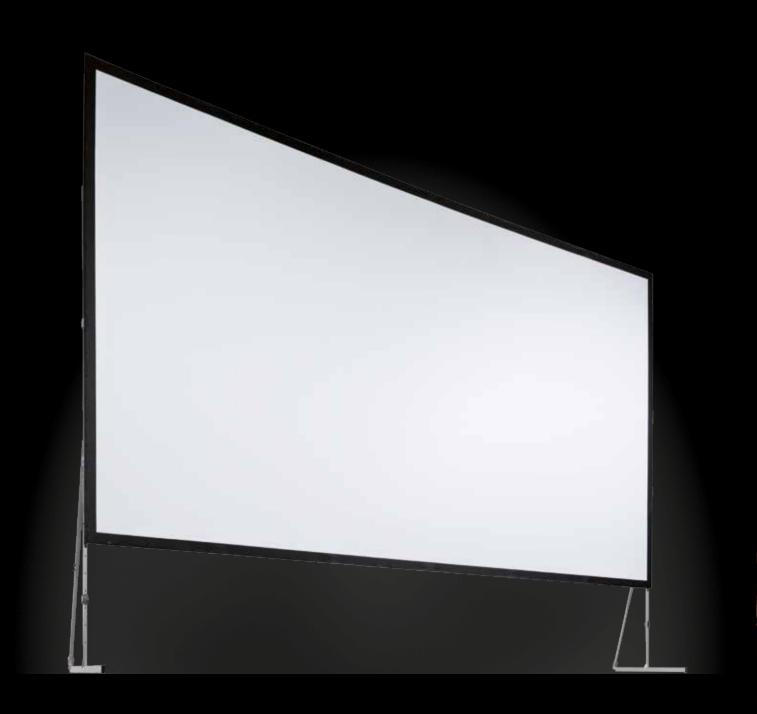

#### MONOBLOX®

#### Large scale projection simplified.

Monoblox® is the mobile projection screen choice of the world's leading rental & staging companies with a foldable aluminum frame. Lowest total cost of ownership, austrian manufacturing precision, best picture quality and intuitive operation are the key features of this award winning product.

Monoblox® is available in various different sizes up to 752 x 569 cm (24'8" x 18'8") in 4:3, 16:9 and 16:10 aspect ratios.

avstumpfl.com/monoblox