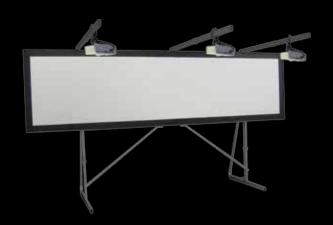

## MOBILE PROJECTION SCREENS

Small packing dimensions. Lightweight. Quick set up and breakdown. Long lifetime. Mobile.

All AV Stumpfl mobile projection screens feature an unequaled life time, lowest total cost of ownership and austrian development and manufacturing precision. 5 year warranty included. Large display solutions simplified.

#### WHAT IS A MOBILE PROJECTION SCREEN?

The mobile display solution featuring highest picture quality at lowest operating economics.

Have you thought about a display solution which is portable and can be set up by a single person? A mobile projection screen is exactly what you are looking for. In combination with nowadays projector technologies these products are used to create large scale but bright and crisp pictures within shortest time and can be used virtually as often as needed without any maintenance work. Mobile projection screens are used in a variety of applications such as:

#### MONOBLOX®

#### Large scale projection simplified.

Monoblox® is the mobile projection screen choice of the world's leading rental & staging companies with a foldable aluminum frame. Lowest total cost of ownership, austrian manufacturing precision, best picture quality and intuitive operation are the key features of this award winning product.