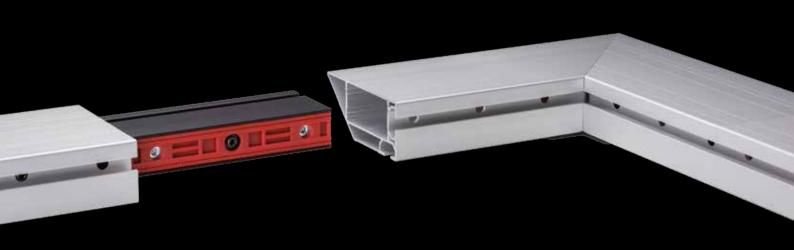

## THE MONOBLOX® SNAP JOINT

#### The original.

In order to fit a large scale projection screen into a tiny case its frame has to be folded. In order to ensure precision for the set up projection screen and an ultra long lifetime with thousands of cycles we have spent huge efforts on the joint's development. The result is our award winning, internationally patented and high precision engineered auto locking snap joint with one touch push button release. Internal stabilizers provide for greater durability at the folding hinge points.