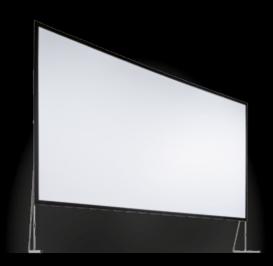

#### MONOBLOX®

#### Large scale projection simplified.

Monoblox® is the mobile projection screen choice of the world's leading rental & staging companies with a foldable aluminum frame. Lowest total cost of ownership, austrian manufacturing precision, best picture quality and intuitive operation are the key features of this award winning product.

Monoblox® is available in various different sizes up to 752 x 569 cm (24'8" x 18'8") in 4:3, 16:9 and 16:10 aspect ratios.

avstumpfl.com/monoblox