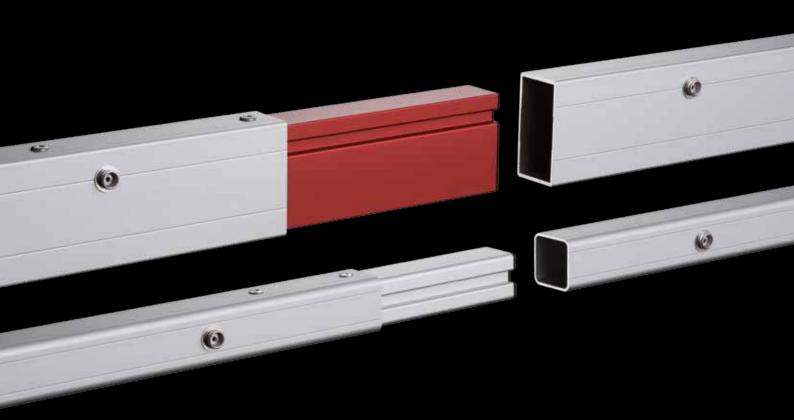

#### THE VARIO SYSTEM

#### Variable and custom in size.

Vario® can be made to measure since it is a modular system consisting of a basic frame that can be sized to any format by adding or removing plug-in elements.

Three different connections are available to connect the plug-in elements together depending on the projection screen's application and size:

- ✓ Plug-in connection
- ✓ Screw connection
- ✓ VarioLock™ connection