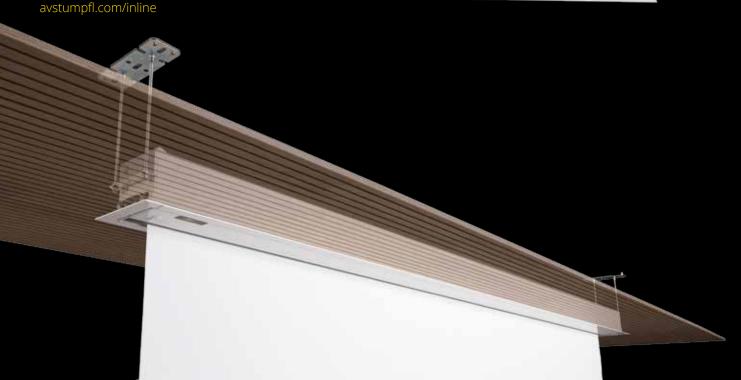

## WHAT IS A ROLL UP PROJECTION SCREEN?

The display solution that shows when needed and hides when not.

Most people nowadays are familiar with roll up projection screens since these display solutions are installed in quite a few places: What we call a roll up screen is a projection screen which is permanently installed but the projection surface can automatically hide in a casing when it is not needed. Roll up projection screens are usually mounted on or within the ceiling construction or on the wall and there are three main drives available: Electric motors, crank drives or spring roller drive.

#### INLINE

#### One screen. Many options. European design.

Inline is the roll up projection screen choice of Europe's audio visual system integration companies. Lowest installation cost, Austrian manufacturing precision, ecoTex and flame resistance certification, best picture quality and long lifetime are the key features of this innovative product.

Inline can be made to measure up to 240x240 cm in any aspect ratio. As an option Inline can be shipped with a mat black masking and different lengths of black drop.