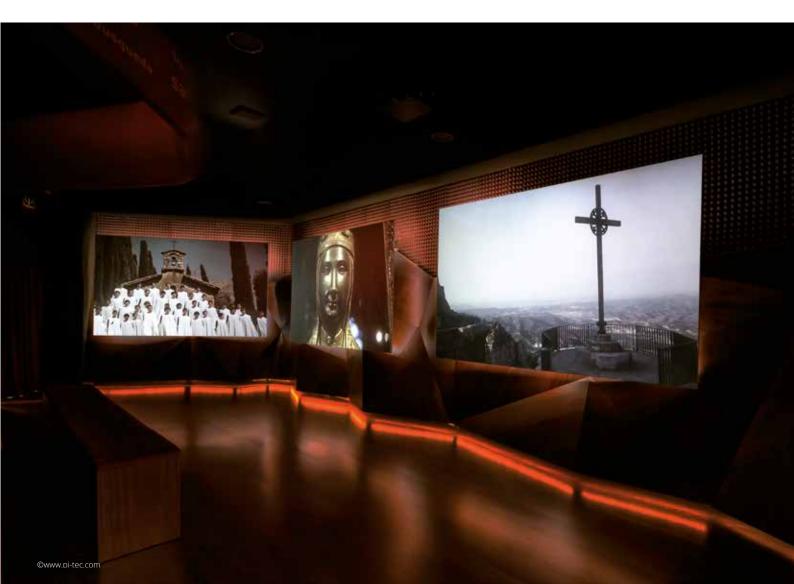

## CUSTOM DESIGN PROJECTION SCREENS

Any size. Any aspect ratio. Any radius. Any border. Any shape.

Whatever your projection screen requirements are we are eager to work hard developing and manufacturing a perfect solution. No standard standardized.

# WHAT IS A CUSTOM DESIGN PROJECTION SCREEN?

Are you looking for a projection screen that has to meet some special requirements? Do you want a screen which has enormous dimensions, a curved shape, an extra wide border (or no border) and special mounting options? This is what we call a custom design projection screen and this is what we do every day. During the past 40 years of projection screen manufacturing we gathered quite a lot of experience in terms of what is technically possible and what should be done in a different way. Our custom design projection screens are used in a variety of applications such as:

# SURFACE WITH EYELETS

# Professional projection surfaces for professional structures. Large.

Do you want to attach a projection screen surface to an existing truss structure? We do have a quick, safe and cost efficient solution. We do have flame resistant materials to meet strict requirements and a unique welding process that generates virtually no seams which enables us to create really large seamless surfaces.