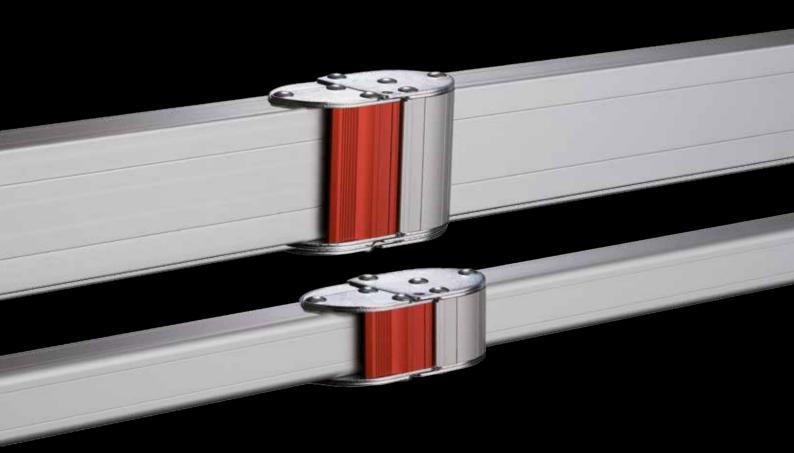

## THE MONOBLOX® SNAP JOINT

#### The original.

In order to fit a large scale projection screen into a tiny case its frame has to be folded. In order to ensure precision for the set up projection screen and an ultra long lifetime with thousands of cycles we have spent huge efforts on the joint's development. The result is our award winning, internationally patented and high precision engineered auto locking snap joint with one touch push button release. Internal stabilizers provide for greater durability at the folding hinge points.