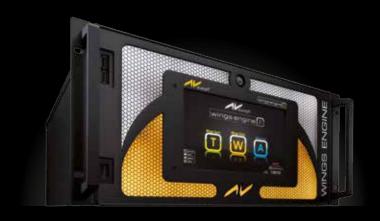

#### MEDIENSERVER

Robust. Stable. Powerful. Live.

Our award winning Wings Engine media servers are used in a number of different applications ranging from live shows and events to interactive and themed attractions.

These devices can do more than just playing back media: They are used for content production and show design, interactive live presentations and control of a variety of different devices and systems.

Thanks to our unique Wings Vioso automatic camera based calibration system setting up multi projector arrangements has never been easier.

avstumpfl.com/mediaserver