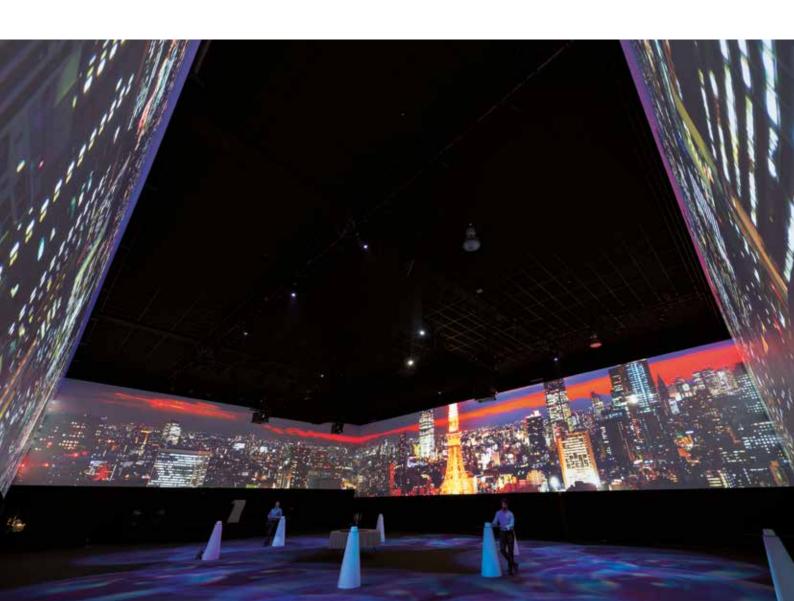

#### **CURVE**

#### Let the projection surround you.

Are you looking for something irregular? Our award winning mobile projection screens can be curved to most any radius. The lightweight design derives from our mobile projection screen products which are in use at the world's leading rental and staging companies. Curve features the same slim design and easy setup with our unequaled quality. Change your way of projecting.

#### THE CURVE SYSTEM

The curved projection screen for your event or installation.

- ✓ Simple setup
- ✓ Made to measure for your application
- ✓ Compact packing dimensions
- ✓ Various bending radius and surface materials available