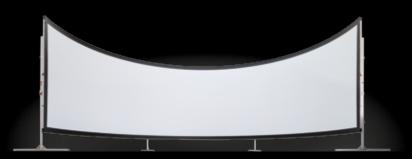

#### **CURVE**

#### Let the projection surround you.

Are you looking for something irregular? Our award winning mobile projection screens can be curved to most any radius. The lightweight design derives from our mobile projection screen products which are in use at the world's leading rental and staging companies. Curve features the same slim design and easy setup with our unequaled quality. Change your way of projecting.

#### THE CURVE SYSTEM

The curved projection screen for your event or installation.

- ✓ Simple setup
- ✓ Made to measure for your application
- ✓ Compact packing dimensions
- ✓ Various bending radius and surface materials available