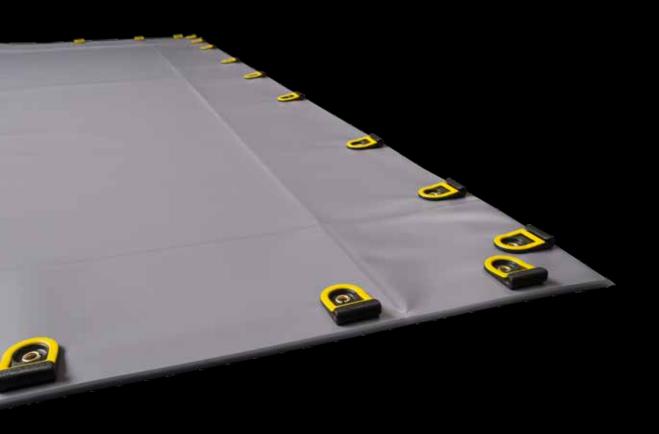

# SURFACE WITH EYELETS

# Professional projection surfaces for professional structures. Large.

Do you want to attach a projection screen surface to an existing truss structure? We do have a quick, safe and cost efficient solution. We do have flame resistant materials to meet strict requirements and a unique welding process that generates virtually no seams which enables us to create really large seamless surfaces.