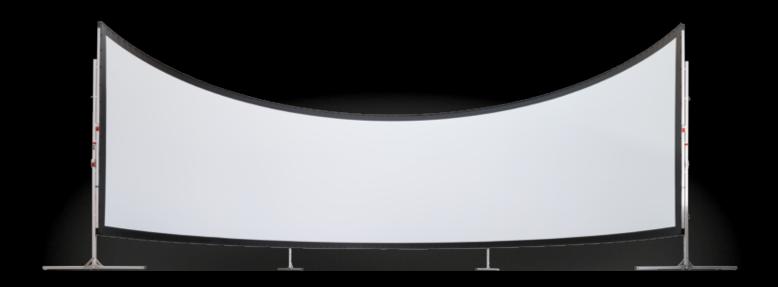

#### **CURVE**

#### Let the projection surround you.

Are you looking for something irregular? Our award winning mobile projection screens can be curved to most any radius. The lightweight design derives from our mobile projection screen products which are in use at the world's leading rental and staging companies. Curve features the same slim design and easy setup with our unequaled quality. Change your way of projecting.

#### THE CURVE SYSTEM

The curved projection screen for your event or installation.

- ✓ Simple setup
- ✓ Made to measure for your application
- ✓ Compact packing dimensions
- ✓ Various bending radius and surface materials available

#### Let the projection surround you.

Are you looking for something irregular? Our award winning mobile projection screens can be curved to most any radius. The lightweight design derives from our mobile projection screen products which are in use at the world's leading rental and staging companies. Curve features the same slim design and easy no tools setup with our unequaled quality. Change your way of projecting.