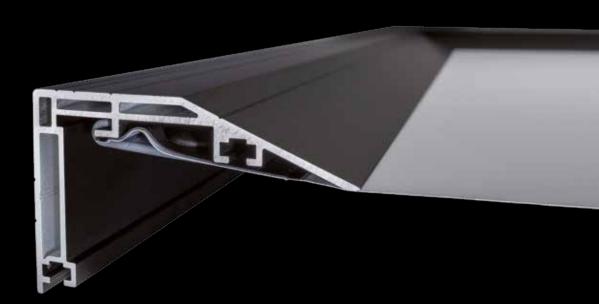

## THE FULLWHITE® FRAME

#### Unique shape. Unique result.

The uniquely shaped Fullwhite® basic profile is made of high precision extruded aluminum. The SafetyClamp connection ensures highest possible precision and least tolerances.

- ✓ Modular multi-element frame made of special extruded and hardened aluminum alloy
- ✓ Special shape profile cross section with 45 degree edge
- ✓ Most popular design for architectural projection installation and flying projection screens
- ✓ Manufactured in various formats in custom sizes