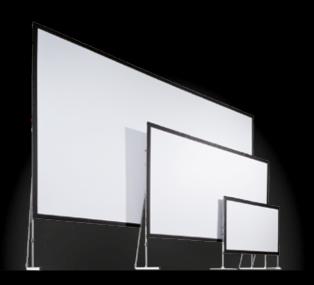

## MOBILE PROJECTION SCREENS

Small packing dimensions. Lightweight. Quick set up and breakdown. Long lifetime. Mobile.

All AV Stumpfl mobile projection screens feature an unequaled life time, lowest total cost of ownership and austrian development and manufacturing precision. 5 year warranty included. Large display solutions simplified.

#### WHAT IS A MOBILE PROJECTION SCREEN?

The mobile display solution featuring highest picture quality at lowest operating economics.

Have you thought about a display solution which is portable and can be set up by a single person? A mobile projection screen is exactly what you are looking for. In combination with nowadays projector technologies these products are used to create large scale but bright and crisp pictures within shortest time and can be used virtually as often as needed without any maintenance work. Mobile projection screens are used in a variety of applications such as:

Monoblox® is available in various different sizes up to 752 x 569 cm (24'8" x 18'8") in 4:3, 16:9 and 16:10 aspect ratios.

avstumpfl.com/monoblox