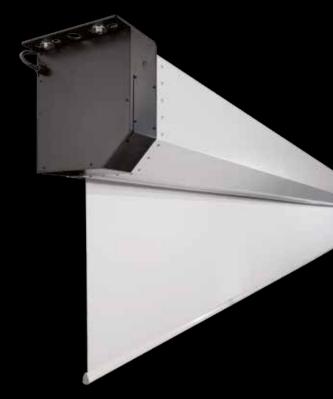

#### MAGNUM

# Large screen. Seamless. Without compromises. European design.

Magnum is the projection screen solution for large scale applications. High precision carbon fiber tubes ensure perfectly flat projection surfaces without bulky structural aids.

Flat large scale but seamless surfaces, Austrian manufacturing precision, flame resistance certification, best picture quality and long lifetime are the key features of this innovative product.

Magnum can be made to measure up to 900 cm in width.

## BIG, BIGGER, MAGNUM

The roll up projection screen made of aviation technology.

- ✓ High precision carbon shafts
- ✓ Perfect surface flatness
- ✓ Sleek design
- ✓ Up to 900cm wide
- ✓ Premium quality flame resistance surface materials
- ✓ Virtually seamless surfaces due to especially developed welding process