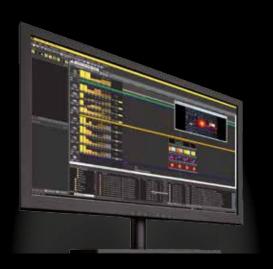

#### SOFTWARE

#### Media production & playback. Touch control. Digital signage.

Our software engineers are working hard in researching, developing and improving our software packages which drive our integrated systems for live shows, themed attractions and museums.

The AV Stumpfl software is packed with technology ranging from Media Server operating systems, media production and presentation software to control logic, touchpanel control software to digital signage solutions.