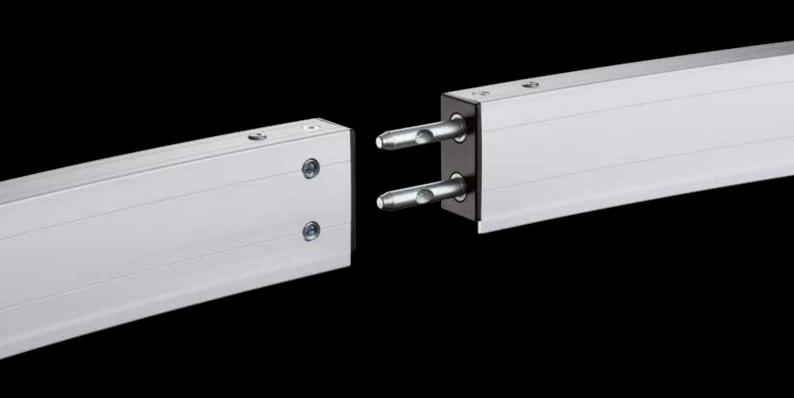

## THE MONOBLOX® SNAP JOINT

#### The original.

In order to fit a large scale projection screen into a tiny case its frame has to be folded. In order to ensure precision for the set up projection screen and an ultra long lifetime with thousands of cycles we have spent huge efforts on the joint's development. The result is our award winning, internationally patented and high precision engineered auto locking snap joint with one touch push button release. Internal stabilizers provide for greater durability at the folding hinge points.