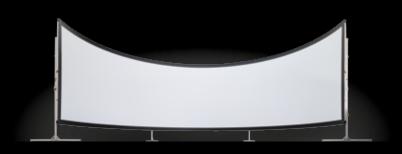

#### **CURVE**

#### Let the projection surround you.

Are you looking for something irregular? Our award winning mobile projection screens can be curved to most any radius. The lightweight design derives from our mobile projection screen products which are in use at the world's leading rental and staging companies. Curve features the same slim design and easy setup with our unequaled quality. Change your way of projecting.

#### THE CURVE SYSTEM

The curved projection screen for your event or installation.

- ✓ Simple setup
- ✓ Made to measure for your application
- ✓ Compact packing dimensions
- ✓ Various bending radius and surface materials available